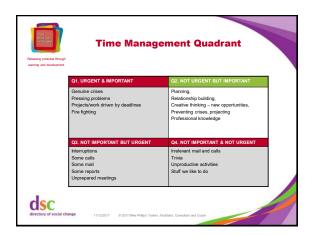

over a year costs: | 2 |
|                      | £10,000                   | £6.13                     | £1,428.00                                       |   |
|                      | £15,000                   | £9.19                     | £2,142.00                                       |   |
|                      | £20,000                   | £12.26                    | £2,875.00                                       |   |
|                      | £25,000                   | £15.32                    | £3,571.00                                       |   |
| _                    | £30,000                   | £18.39                    | £4,285.00                                       |   |