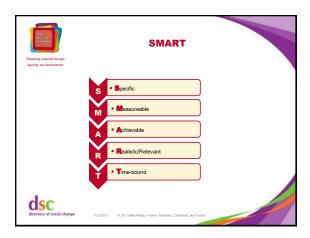

one hour per day over a year costs: | 2 |
|                      | £10,000                   | £6.13                     | £1,428.00                                       |   |
|                      | £15,000                   | £9.19                     | £2,142.00                                       |   |
|                      | £20,000                   | £12.26                    | £2,875.00                                       |   |
|                      | £25,000                   | £15.32                    | £3,571.00                                       |   |
| _                    | £30,000                   | £18.39                    | £4,285.00                                       |   |