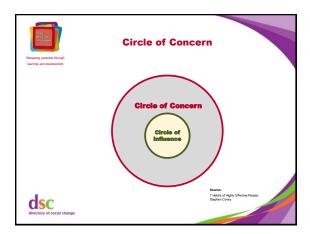

br>per annum: | Each<br>hour is<br>worth: | The loss of one hour per day over a year costs: | 2 |
|                      | £10,000                   | £6.13                     | £1,428.00                                       |   |
|                      | £15,000                   | £9.19                     | £2,142.00                                       |   |
|                      | £20,000                   | £12.26                    | £2,875.00                                       |   |
|                      | £25,000                   | £15.32                    | £3,571.00                                       |   |
| _                    | £30,000                   | £18.39                    | £4,285.00                                       |   |