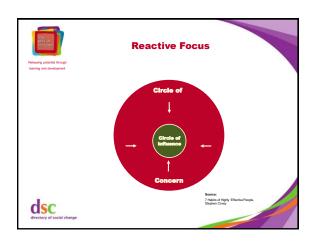

>per annum: | Each<br>hour is<br>worth: | The loss of one hour per day over a year costs: | 2 |
|                      | £10,000                   | £6.13                     | £1,428.00                                       |   |
|                      | £15,000                   | £9.19                     | £2,142.00                                       |   |
|                      | £20,000                   | £12.26                    | £2,875.00                                       |   |
|                      | £25,000                   | £15.32                    | £3,571.00                                       |   |
| _                    | £30,000                   | £18.39                    | £4,285.00                                       |   |