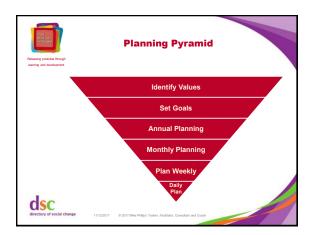

per day over a year costs: | 2 |
|                      | £10,000                   | £6.13                     | £1,428.00                                       |   |
|                      | £15,000                   | £9.19                     | £2,142.00                                       |   |
|                      | £20,000                   | £12.26                    | £2,875.00                                       |   |
|                      | £25,000                   | £15.32                    | £3,571.00                                       |   |
| _                    | £30,000                   | £18.39                    | £4,285.00                                       |   |