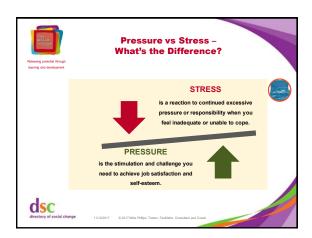

|                      | £10,000                   | £6.13                     | £1,428.00                                       |   |
|                      | £15,000                   | £9.19                     | £2,142.00                                       |   |
|                      | £20,000                   | £12.26                    | £2,875.00                                       |   |
|                      | £25,000                   | £15.32                    | £3,571.00                                       |   |
| _                    | £30,000                   | £18.39                    | £4,285.00                                       |   |