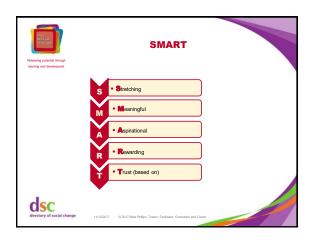

e hour per day over a year costs: | 2 |
|                      | £10,000                   | £6.13                     | £1,428.00                                       |   |
|                      | £15,000                   | £9.19                     | £2,142.00                                       |   |
|                      | £20,000                   | £12.26                    | £2,875.00                                       |   |
|                      | £25,000                   | £15.32                    | £3,571.00                                       |   |
| _                    | £30,000                   | £18.39                    | £4,285.00                                       |   |