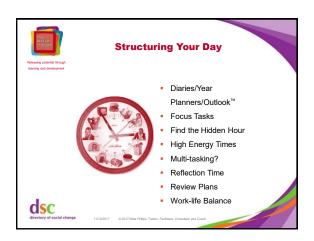

er day over a year costs: | 2 |
|                      | £10,000                   | £6.13                     | £1,428.00                                       |   |
|                      | £15,000                   | £9.19                     | £2,142.00                                       |   |
|                      | £20,000                   | £12.26                    | £2,875.00                                       |   |
|                      | £25,000                   | £15.32                    | £3,571.00                                       |   |
| _                    | £30,000                   | £18.39                    | £4,285.00                                       |   |