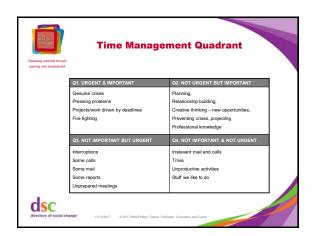

day over a year costs: | 2 |
|                      | £10,000                   | £6.13                     | £1,428.00                                       |   |
|                      | £15,000                   | £9.19                     | £2,142.00                                       |   |
|                      | £20,000                   | £12.26                    | £2,875.00                                       |   |
|                      | £25,000                   | £15.32                    | £3,571.00                                       |   |
| _                    | £30,000                   | £18.39                    | £4,285.00                                       |   |