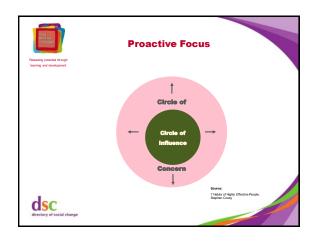

er annum: | Each<br>hour is<br>worth: | The loss of one hour per day over a year costs: | 2 |
|                      | £10,000                   | £6.13                     | £1,428.00                                       |   |
|                      | £15,000                   | £9.19                     | £2,142.00                                       |   |
|                      | £20,000                   | £12.26                    | £2,875.00                                       |   |
|                      | £25,000                   | £15.32                    | £3,571.00                                       |   |
| _                    | £30,000                   | £18.39                    | £4,285.00                                       |   |