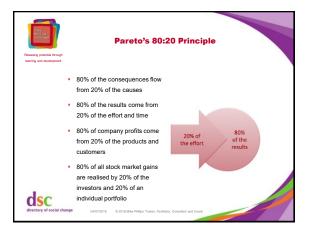

| Releasing potertial through<br>learning and development | Your time is worth        |                           |                                                 |    |
|---------------------------------------------------------|---------------------------|---------------------------|-------------------------------------------------|----|
|                                                         | lf you earn<br>per annum: | Each<br>hour is<br>worth: | The loss of one hour per day over a year costs: | E: |
|                                                         | £10,000                   | £6.13                     | £1,428.00                                       |    |
|                                                         | £15,000